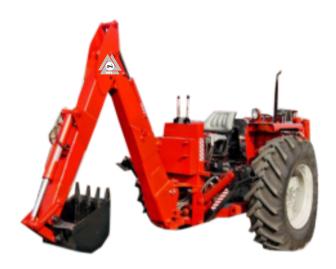

## **MILLAT BACKHOE**

## "The Golden Digger"

Millat Backhoe can be attached and detached from the Tractor within a little time. Can also be mounted with front attachments. Digging now made easy with speed and work efficiency.

## **SPECIFICATIONS:**

| 3 point Linkage                            | 1 & 2      |
|--------------------------------------------|------------|
| Minimum Tractor HP                         | 60-80 HP   |
| Maximum digging depth                      | 116"       |
| Digging depth (two foot flat bottom)       | 106"       |
| Reach from swing pivot                     | 159"       |
| Boom height from ground                    | 132"       |
| Transport height                           | 102"       |
| Bucket Size                                | 16"/18"    |
| Extra PTO Pump                             | Installed  |
| Swing arc                                  | 145 degree |
| Stabilize Spread down (Operating)          | 96"        |
| Stabilize spread up (Transporting)         | 66"        |
| Oil Tank with filter                       | 80 liter   |
| Control Valve 210 bar with joystick handle | 06 Spool   |
| Hose Pipe                                  | 4000 PSI   |