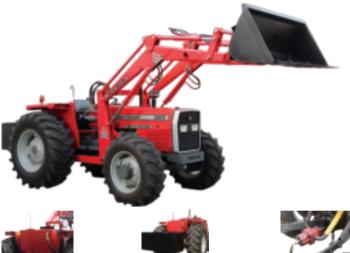

## "Helping to Build the Nation"

Hvdraulic Oil Tank

Counter Weights

Millat Commercial Loader is designed to hold, lift and tilt the bucket located at the end of two long arms with strength and safety. The Commercial Loader is hydraulically powered which provides the necessary power to lift the load.

## Recommended Use:

Cotton Bale Handling, Husk Application, Coal Application Loose Cotton Handling, Crusher application and Cotton/paper industries.

## Specification:-

Loader Compatibility with For MF 375, MF 385, MF 385 (4wd)

Closed Earth Self Leveling Bucket with Digging Teeth **Bucket Type** 

0.6 cubic meter Bucket Volume

5.5' **Bucket Size** 8-12 sec Lifting Time 1000 KG Max. Lifting Weight

Operation Hydraulic-Extra Pump PTO Drive Shaft-9 Plunger

11.5 ft Lifting Height at Pivot Point Lift Ram 2 Cylinders Bucket Ram 2 Cylinders

Control 80 ltr 2 Spool Valve, 210 bar - Imported Fixed, Size: L: 34" W: 32" H: 34" Weight Oil Tank 80 Liter with Oil Filter & Oil Level Gauge