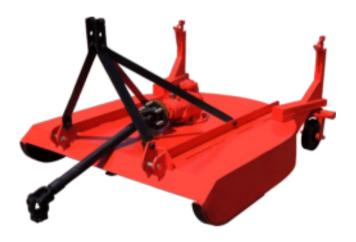

## Features:-

Rotary Slasher is an agricultural machine which is used for cutting unwanted grass. The rotary slasher is manufactured through jigs. fixtures & dies which ensure joining accuracy as well as interchangeability. It has a heavy duty gear box and rugged frame which can withstand rough and tough wild grass, anchored straw and bushes. It is designed for fast application to any type of 50-80 HP tractors with three point linkage.

- Safety Chain Shield Standard.
- Tractor driven suitable for P.T.O. 540 rpm.
- Rotary Slasher has reversible steel blades for cutting wild grass, shrubs, weeds, sugarcane stacks, etc.
- Cutting width: 6-8 feet (approx.)
- Height adjustment: 25 mm to 200 mm.
- Heavy Duty two cutter blades moveable.
- Heavy Duty gear-box operated with P.T.O shaft.